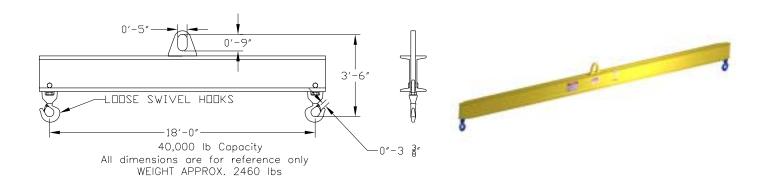

## **Basic Spreader Beam Designs**

ITEM #97-400-18

## **Key Features**

- Lifting eye made of Mild Steel to protect Crane Hook
- Inner upper edges of lifting eye chamfered and ground to help protect crane hook
- Ends of Spreader Beam are beveled to reduce sharp edges to help protect operators
- Oversized Swivel Hooks are standard to allow easy attachment of loads
- Latches on hooks are included as standard equipment
- Designed to meet or exceed our interpretation of ASME B30-20 standard