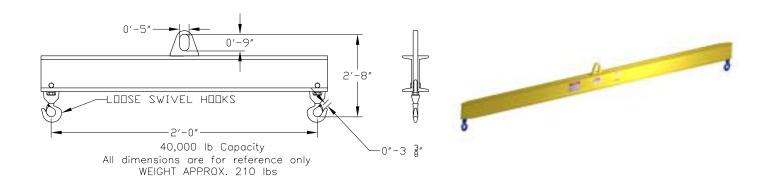

## **Downs Crane & Hoist Company**

97 Series Spreader Beam

ITEM #97-400-2

## **Key Features**

- Lifting eye made of Mild Steel to protect Crane Hook
- Inner upper edges of lifting eye chamfered and ground to help protect crane hook
- Ends of Spreader Beam are beveled to reduce sharp edges to help protect operators
- Oversized Swivel Hooks are standard to allow easy attachment of loads
- Latches on hooks are included as standard equipment
- Designed to meet or exceed our interpretation of ASME B30-20 standard