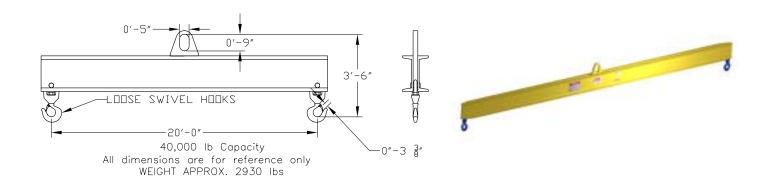

## **Basic Spreader Beam Designs**

ITEM #97-400-20

## **Key Features**

- Lifting eye made of Mild Steel to protect Crane Hook
- Inner upper edges of lifting eye chamfered and ground to help protect crane hook
- Ends of Spreader Beam are beveled to reduce sharp edges to help protect operators
- Oversized Swivel Hooks are standard to allow easy attachment of loads
- Latches on hooks are included as standard equipment
- Designed to meet or exceed our interpretation of ASME B30-20 standard