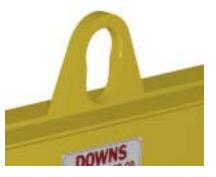

## **Key Features**

- Lifting eye made of Mild Steel to protect Crane Hook
- Inner upper edges of lifting eye chamfered and ground to help protect crane hook
- Ends of Spreader Beam are beveled to reduce sharp edges to help protect operators
- Oversized Swivel Hooks are standard to allow easy attachment of loads
- Latches on hooks are included as standard equipment
- Designed to meet or exceed our interpretation of ASME B30-20 standard