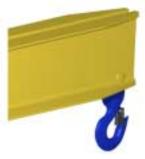

## **Key Features**

- Lifting eye made of Mild Steel to protect Crane Hook
- Inner upper edges of lifting eye chamfered and ground to help protect crane hook
- Ends of Spreader Beam are beveled to reduce sharp edges to help protect operators
- Oversized Swivel Hooks are standard to allow easy attachment of loads
- Latches on hooks are included as standard equipment
- Designed to meet or exceed our interpretation of ASME B30-20 standard