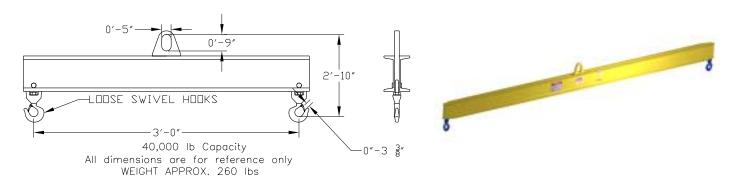

## **Basic Spreader Beam Designs**

ITEM #97-400-3

## **Key Features**

- Lifting eye made of Mild Steel to protect Crane Hook
- Inner upper edges of lifting eye chamfered and ground to help protect crane hook
- Ends of Spreader Beam are beveled to reduce sharp edges to help protect operators
- Oversized Swivel Hooks are standard to allow easy attachment of loads
- Latches on hooks are included as standard equipment
- Designed to meet or exceed our interpretation of ASME B30-20 standard