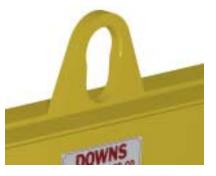

## **Key Features**

- Lifting eye made of Mild Steel to protect Crane Hook
- Inner upper edges of lifting eye chamfered and ground to help protect crane hook
- Ends of Spreader Beam are beveled to reduce sharp edges to help protect operators
- Oversized Swivel Hooks are standard to allow easy attachment of loads
- Latches on hooks are included as standard equipment
- Designed to meet or exceed our interpretation of ASME B30-20 standard