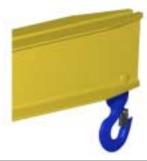

## **Key Features**

- Lifting eye made of Mild Steel to protect Crane Hook
- Inner upper edges of lifting eye chamfered and ground to help protect crane hook
- Ends of Spreader Beam are beveled to reduce sharp edges to help protect operators
- Oversized Swivel Hooks are standard to allow easy attachment of loads
- Latches on hooks are included as standard equipment
- Designed to meet or exceed our interpretation of ASME B30-20 standard