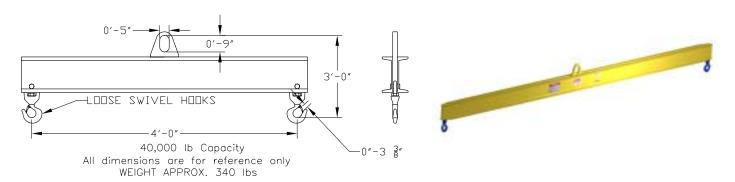

## **Basic Spreader Beam Designs**

ITEM #97-400-4

## **Key Features**

- Lifting eye made of Mild Steel to protect Crane Hook
- Inner upper edges of lifting eye chamfered and ground to help protect crane hook
- Ends of Spreader Beam are beveled to reduce sharp edges to help protect operators
- Oversized Swivel Hooks are standard to allow easy attachment of loads
- Latches on hooks are included as standard equipment
- Designed to meet or exceed our interpretation of ASME B30-20 standard