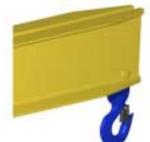

## **Key Features**

- Lifting eye made of Mild Steel to protect Crane Hook
- Inner upper edges of lifting eye chamfered and ground to help protect crane hook
- Ends of Spreader Beam are beveled to reduce sharp edges to help protect operators
- Oversized Swivel Hooks are standard to allow easy attachment of loads
- Latches on hooks are included as standard equipment
- Designed to meet or exceed our interpretation of ASME B30-20 standard