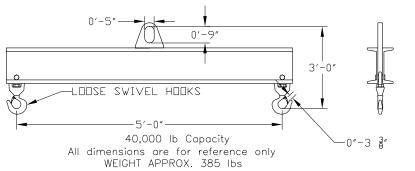

## **Basic Spreader Beam Designs**

ITEM #97-400-5

## **Key Features**

- Lifting eye made of Mild Steel to protect Crane Hook
- Inner upper edges of lifting eye chamfered and ground to help protect crane hook
- Ends of Spreader Beam are beveled to reduce sharp edges to help protect operators
- Oversized Swivel Hooks are standard to allow easy attachment of loads
- Latches on hooks are included as standard equipment
- Designed to meet or exceed our interpretation of ASME B30-20 standard