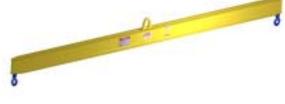

## **Basic Spreader Beam Designs**

ITEM #97-400-5

## **Key Features**

- Lifting eye made of Mild Steel to protect Crane Hook
- Inner upper edges of lifting eye chamfered and ground to help protect crane hook
- Ends of Spreader Beam are beveled to reduce sharp edges to help protect operators
- Oversized Swivel Hooks are standard to allow easy attachment of loads
- Latches on hooks are included as standard equipment
- Designed to meet or exceed our interpretation of ASME B30-20 standard