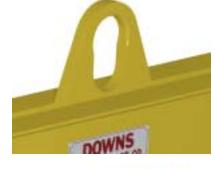

## **Key Features**

- Lifting eye made of Mild Steel to protect Crane Hook
- Inner upper edges of lifting eye chamfered and ground to help protect crane hook
- Ends of Spreader Beam are beveled to reduce sharp edges to help protect operators
- Oversized Swivel Hooks are standard to allow easy attachment of loads
- Latches on hooks are included as standard equipment
- Designed to meet or exceed our interpretation of ASME B30-20 standard