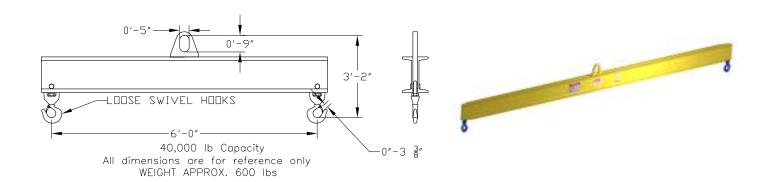

## **Basic Spreader Beam Designs**

ITEM #97-400-6

## **Key Features**

- Lifting eye made of Mild Steel to protect Crane Hook
- Inner upper edges of lifting eye chamfered and ground to help protect crane hook
- Ends of Spreader Beam are beveled to reduce sharp edges to help protect operators
- Oversized Swivel Hooks are standard to allow easy attachment of loads
- Latches on hooks are included as standard equipment
- Designed to meet or exceed our interpretation of ASME B30-20 standard