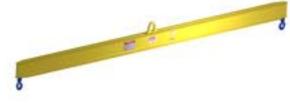

## **Basic Spreader Beam Designs**

ITEM #97-400-7

## **Key Features**

- Lifting eye made of Mild Steel to protect Crane Hook
- Inner upper edges of lifting eye chamfered and ground to help protect crane hook
- Ends of Spreader Beam are beveled to reduce sharp edges to help protect operators
- Oversized Swivel Hooks are standard to allow easy attachment of loads
- Latches on hooks are included as standard equipment
- Designed to meet or exceed our interpretation of ASME B30-20 standard