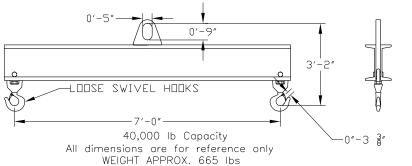

## **Basic Spreader Beam Designs**

ITEM #97-400-7

## **Key Features**

- Lifting eye made of Mild Steel to protect Crane Hook
- Inner upper edges of lifting eye chamfered and ground to help protect crane hook
- Ends of Spreader Beam are beveled to reduce sharp edges to help protect operators
- Oversized Swivel Hooks are standard to allow easy attachment of loads
- Latches on hooks are included as standard equipment
- Designed to meet or exceed our interpretation of ASME B30-20 standard