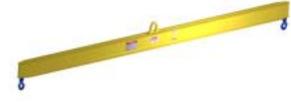

## **Basic Spreader Beam Designs**

ITEM #97-400-8

## **Key Features**

- Lifting eye made of Mild Steel to protect Crane Hook
- Inner upper edges of lifting eye chamfered and ground to help protect crane hook
- Ends of Spreader Beam are beveled to reduce sharp edges to help protect operators
- Oversized Swivel Hooks are standard to allow easy attachment of loads
- Latches on hooks are included as standard equipment
- Designed to meet or exceed our interpretation of ASME B30-20 standard