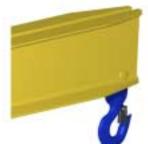

## **Key Features**

- Lifting eye made of Mild Steel to protect Crane Hook
- Inner upper edges of lifting eye chamfered and ground to help protect crane hook
- Ends of Spreader Beam are beveled to reduce sharp edges to help protect operators
- Oversized Swivel Hooks are standard to allow easy attachment of loads
- Latches on hooks are included as standard equipment
- Designed to meet or exceed our interpretation of ASME B30-20 standard