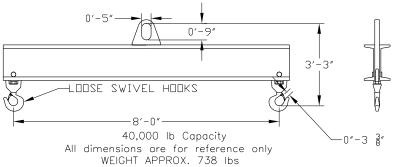

## **Basic Spreader Beam Designs**

ITEM #97-400-8

## **Key Features**

- Lifting eye made of Mild Steel to protect Crane Hook
- Inner upper edges of lifting eye chamfered and ground to help protect crane hook
- Ends of Spreader Beam are beveled to reduce sharp edges to help protect operators
- Oversized Swivel Hooks are standard to allow easy attachment of loads
- Latches on hooks are included as standard equipment
- Designed to meet or exceed our interpretation of ASME B30-20 standard