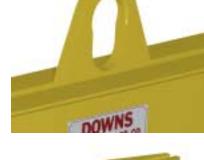

## **Key Features**

- Lifting eye made of Mild Steel to protect Crane Hook
- Inner upper edges of lifting eye chamfered and ground to help protect crane hook
- Ends of Spreader Beam are beveled to reduce sharp edges to help protect operators
- Oversized Swivel Hooks are standard to allow easy attachment of loads
- Latches on hooks are included as standard equipment
- Designed to meet or exceed our interpretation of ASME B30-20 standard