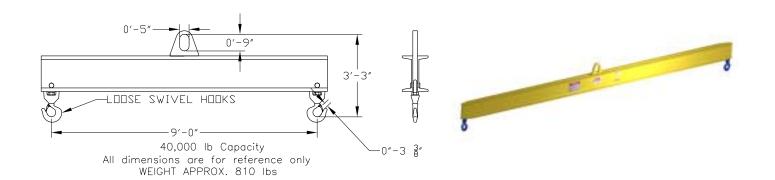

## **Basic Spreader Beam Designs**

ITEM #97-400-9

## **Key Features**

- Lifting eye made of Mild Steel to protect Crane Hook
- Inner upper edges of lifting eye chamfered and ground to help protect crane hook
- Ends of Spreader Beam are beveled to reduce sharp edges to help protect operators
- Oversized Swivel Hooks are standard to allow easy attachment of loads
- Latches on hooks are included as standard equipment
- Designed to meet or exceed our interpretation of ASME B30-20 standard