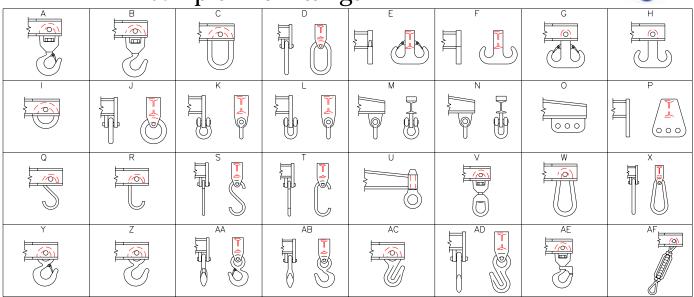

Sample End Fittings

Phone: (323)589-6061 Toll Free: (800)748-5994

www.downscrane.com

FAX:(323)589-6066