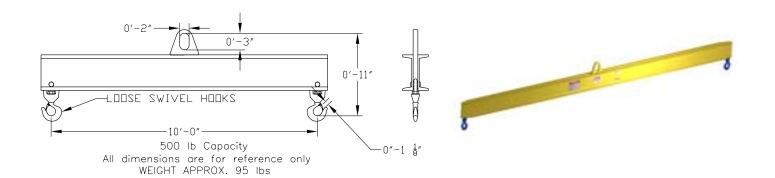

## **Basic Spreader Beam Designs**

ITEM #97-5-10

## **Key Features**

- Lifting eye made of Mild Steel to protect Crane Hook
- Inner upper edges of lifting eye chamfered and ground to help protect crane hook
- Ends of Spreader Beam are beveled to reduce sharp edges to help protect operators
- Oversized Swivel Hooks are standard to allow easy attachment of loads
- Latches on hooks are included as standard equipment
- Designed to meet or exceed our interpretation of ASME B30-20 standard