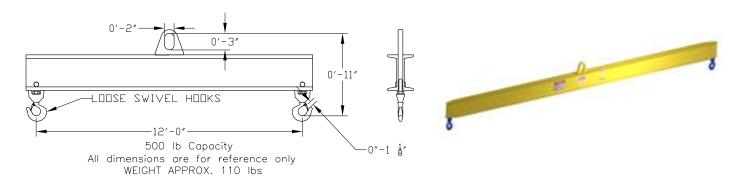

## **Basic Spreader Beam Designs**

ITEM #97-5-12

## **Key Features**

- Lifting eye made of Mild Steel to protect Crane Hook
- Inner upper edges of lifting eye chamfered and ground to help protect crane hook
- Ends of Spreader Beam are beveled to reduce sharp edges to help protect operators
- Oversized Swivel Hooks are standard to allow easy attachment of loads
- Latches on hooks are included as standard equipment
- Designed to meet or exceed our interpretation of ASME B30-20 standard