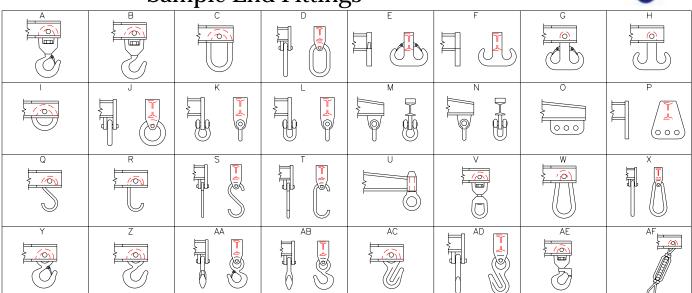

## **Key Features**

- Lifting eye made of Mild Steel to protect Crane Hook
- Inner upper edges of lifting eye chamfered and ground to help protect crane hook
- Ends of Spreader Beam are beveled to reduce sharp edges to help protect operators
- Oversized Swivel Hooks are standard to allow easy attachment of loads
- Latches on hooks are included as standard equipment
- Designed to meet or exceed our interpretation of ASME B30-20 standard