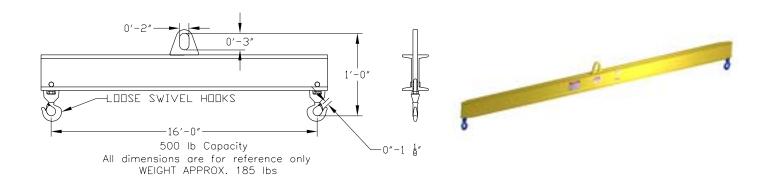

## **Basic Spreader Beam Designs**

ITEM #97-5-16

## **Key Features**

- Lifting eye made of Mild Steel to protect Crane Hook
- Inner upper edges of lifting eye chamfered and ground to help protect crane hook
- Ends of Spreader Beam are beveled to reduce sharp edges to help protect operators
- Oversized Swivel Hooks are standard to allow easy attachment of loads
- Latches on hooks are included as standard equipment
- Designed to meet or exceed our interpretation of ASME B30-20 standard