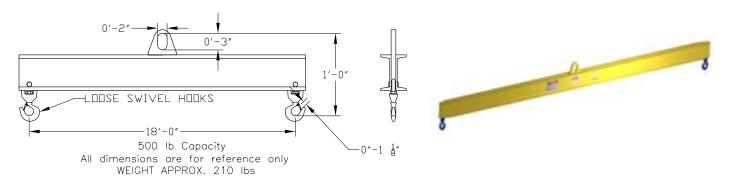

## **Basic Spreader Beam Designs**

ITEM #97-5-18

## **Key Features**

- Lifting eye made of Mild Steel to protect Crane Hook
- Inner upper edges of lifting eye chamfered and ground to help protect crane hook
- Ends of Spreader Beam are beveled to reduce sharp edges to help protect operators
- Oversized Swivel Hooks are standard to allow easy attachment of loads
- Latches on hooks are included as standard equipment
- Designed to meet or exceed our interpretation of ASME B30-20 standard