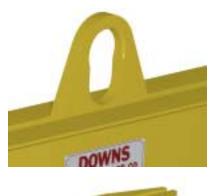

## **Key Features**

- Lifting eye made of Mild Steel to protect Crane Hook
- Inner upper edges of lifting eye chamfered and ground to help protect crane hook
- Ends of Spreader Beam are beveled to reduce sharp edges to help protect operators
- Oversized Swivel Hooks are standard to allow easy attachment of loads
- Latches on hooks are included as standard equipment
- Designed to meet or exceed our interpretation of ASME B30-20 standard