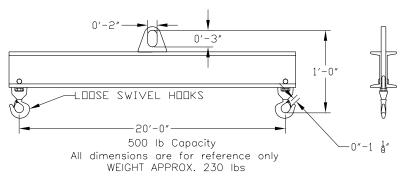

## **Basic Spreader Beam Designs**

ITEM #97-5-20

## **Key Features**

- Lifting eye made of Mild Steel to protect Crane Hook
- Inner upper edges of lifting eye chamfered and ground to help protect crane hook
- Ends of Spreader Beam are beveled to reduce sharp edges to help protect operators
- Oversized Swivel Hooks are standard to allow easy attachment of loads
- Latches on hooks are included as standard equipment
- Designed to meet or exceed our interpretation of ASME B30-20 standard