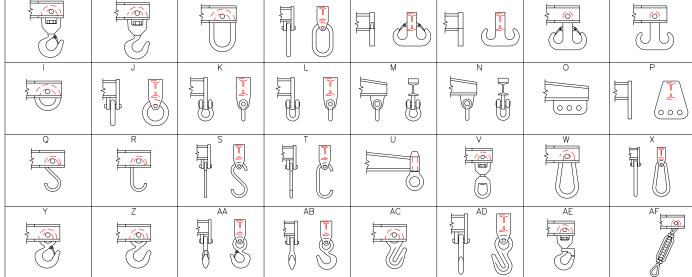

## Sample End Fittings

Phone: (323)589-6061

Toll Free: (800)748-5994 www.downscrane.com FAX:(323)589-6066