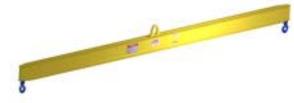

## **Basic Spreader Beam Designs**

ITEM #97-5-20

## **Key Features**

- Lifting eye made of Mild Steel to protect Crane Hook
- Inner upper edges of lifting eye chamfered and ground to help protect crane hook
- Ends of Spreader Beam are beveled to reduce sharp edges to help protect operators
- Oversized Swivel Hooks are standard to allow easy attachment of loads
- Latches on hooks are included as standard equipment
- Designed to meet or exceed our interpretation of ASME B30-20 standard