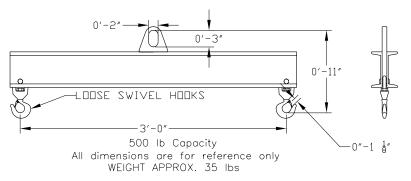

## ITEM #97-5-3

## **Key Features**

- Lifting eye made of Mild Steel to protect Crane Hook
- Inner upper edges of lifting eye chamfered and ground to help protect crane hook
- Ends of Spreader Beam are beveled to reduce sharp edges to help protect operators
- Oversized Swivel Hooks are standard to allow easy attachment of loads
- Latches on hooks are included as standard equipment
- Designed to meet or exceed our interpretation of ASME B30-20 standard