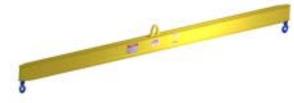

## ITEM #97-5-3

## **Key Features**

- Lifting eye made of Mild Steel to protect Crane Hook
- Inner upper edges of lifting eye chamfered and ground to help protect crane hook
- Ends of Spreader Beam are beveled to reduce sharp edges to help protect operators
- Oversized Swivel Hooks are standard to allow easy attachment of loads
- Latches on hooks are included as standard equipment
- Designed to meet or exceed our interpretation of ASME B30-20 standard