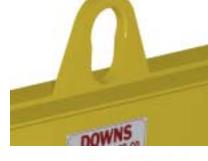

## **Key Features**

- Lifting eye made of Mild Steel to protect Crane Hook
- Inner upper edges of lifting eye chamfered and ground to help protect crane hook
- Ends of Spreader Beam are beveled to reduce sharp edges to help protect operators
- Oversized Swivel Hooks are standard to allow easy attachment of loads
- Latches on hooks are included as standard equipment
- Designed to meet or exceed our interpretation of ASME B30-20 standard