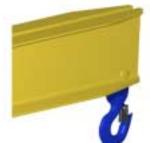

## **Key Features**

- Lifting eye made of Mild Steel to protect Crane Hook
- Inner upper edges of lifting eye chamfered and ground to help protect crane hook
- Ends of Spreader Beam are beveled to reduce sharp edges to help protect operators
- Oversized Swivel Hooks are standard to allow easy attachment of loads
- Latches on hooks are included as standard equipment
- Designed to meet or exceed our interpretation of ASME B30-20 standard