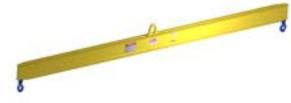

## ITEM #97-5-4

## **Key Features**

- Lifting eye made of Mild Steel to protect Crane Hook
- Inner upper edges of lifting eye chamfered and ground to help protect crane hook
- Ends of Spreader Beam are beveled to reduce sharp edges to help protect operators
- Oversized Swivel Hooks are standard to allow easy attachment of loads
- Latches on hooks are included as standard equipment
- Designed to meet or exceed our interpretation of ASME B30-20 standard