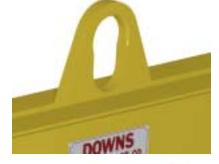

## **Key Features**

- Lifting eye made of Mild Steel to protect Crane Hook
- Inner upper edges of lifting eye chamfered and ground to help protect crane hook
- Ends of Spreader Beam are beveled to reduce sharp edges to help protect operators
- Oversized Swivel Hooks are standard to allow easy attachment of loads
- Latches on hooks are included as standard equipment
- Designed to meet or exceed our interpretation of ASME B30-20 standard