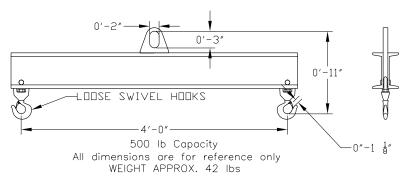

## **Downs Crane & Hoist Company**

## **Basic Spreader Beam Designs**

## ITEM #97-5-4





## **Key Features**

- Lifting eye made of Mild Steel to protect Crane Hook
- Inner upper edges of lifting eye chamfered and ground to help protect crane hook
- Ends of Spreader Beam are beveled to reduce sharp edges to help protect operators
- Oversized Swivel Hooks are standard to allow easy attachment of loads
- Latches on hooks are included as standard equipment
- Designed to meet or exceed our interpretation of ASME B30-20 standard



Phone: (323)589-6061

Toll Free: (800)748-5994 www.downscrane.com

FAX:(323)589-6066