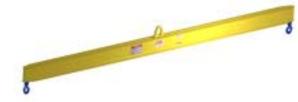

## ITEM #97-5-5

## **Key Features**

- Lifting eye made of Mild Steel to protect Crane Hook
- Inner upper edges of lifting eye chamfered and ground to help protect crane hook
- Ends of Spreader Beam are beveled to reduce sharp edges to help protect operators
- Oversized Swivel Hooks are standard to allow easy attachment of loads
- Latches on hooks are included as standard equipment
- Designed to meet or exceed our interpretation of ASME B30-20 standard