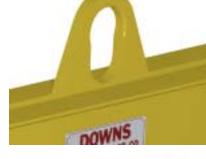

## **Key Features**

- Lifting eye made of Mild Steel to protect Crane Hook
- Inner upper edges of lifting eye chamfered and ground to help protect crane hook
- Ends of Spreader Beam are beveled to reduce sharp edges to help protect operators
- Oversized Swivel Hooks are standard to allow easy attachment of loads
- Latches on hooks are included as standard equipment
- Designed to meet or exceed our interpretation of ASME B30-20 standard