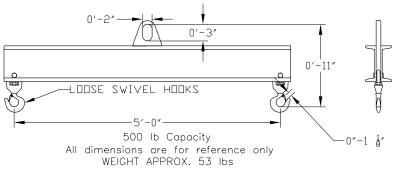

## **Downs Crane & Hoist Company**

## **Basic Spreader Beam Designs**

## ITEM #97-5-5





## **Key Features**

- Lifting eye made of Mild Steel to protect Crane Hook
- Inner upper edges of lifting eye chamfered and ground to help protect crane hook
- Ends of Spreader Beam are beveled to reduce sharp edges to help protect operators
- Oversized Swivel Hooks are standard to allow easy attachment of loads
- Latches on hooks are included as standard equipment
- Designed to meet or exceed our interpretation of ASME B30-20 standard







Phone: (323)589-6061

Toll Free: (800)748-5994 www.downscrane.com FAX:(323)589-6066