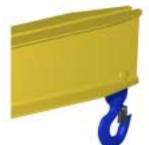

## **Key Features**

- Lifting eye made of Mild Steel to protect Crane Hook
- Inner upper edges of lifting eye chamfered and ground to help protect crane hook
- Ends of Spreader Beam are beveled to reduce sharp edges to help protect operators
- Oversized Swivel Hooks are standard to allow easy attachment of loads
- Latches on hooks are included as standard equipment
- Designed to meet or exceed our interpretation of ASME B30-20 standard