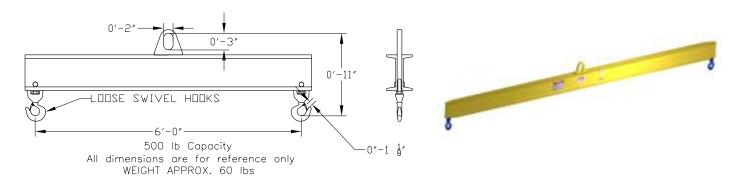

## **Basic Spreader Beam Designs**

ITEM #97-5-6

## **Key Features**

- Lifting eye made of Mild Steel to protect Crane Hook
- Inner upper edges of lifting eye chamfered and ground to help protect crane hook
- Ends of Spreader Beam are beveled to reduce sharp edges to help protect operators
- Oversized Swivel Hooks are standard to allow easy attachment of loads
- Latches on hooks are included as standard equipment
- Designed to meet or exceed our interpretation of ASME B30-20 standard