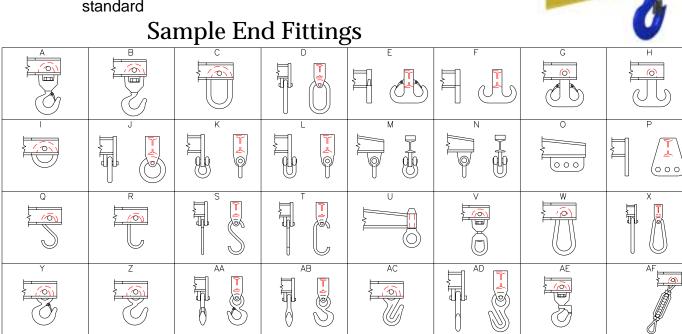

## **Key Features**

- Lifting eye made of Mild Steel to protect Crane Hook
- Inner upper edges of lifting eye chamfered and ground to help protect crane hook
- Ends of Spreader Beam are beveled to reduce sharp edges to help protect operators
- Oversized Swivel Hooks are standard to allow easy attachment of loads
- Latches on hooks are included as standard equipment
- Designed to meet or exceed our interpretation of ASME B30-20 standard