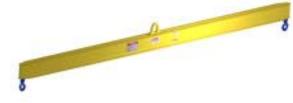

## **Basic Spreader Beam Designs**

ITEM #97-5-7

## **Key Features**

- Lifting eye made of Mild Steel to protect Crane Hook
- Inner upper edges of lifting eye chamfered and ground to help protect crane hook
- Ends of Spreader Beam are beveled to reduce sharp edges to help protect operators
- Oversized Swivel Hooks are standard to allow easy attachment of loads
- Latches on hooks are included as standard equipment
- Designed to meet or exceed our interpretation of ASME B30-20 standard