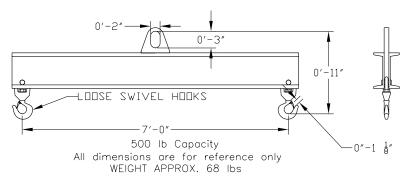

## **Basic Spreader Beam Designs**

ITEM #97-5-7

## **Key Features**

- Lifting eye made of Mild Steel to protect Crane Hook
- Inner upper edges of lifting eye chamfered and ground to help protect crane hook
- Ends of Spreader Beam are beveled to reduce sharp edges to help protect operators
- Oversized Swivel Hooks are standard to allow easy attachment of loads
- Latches on hooks are included as standard equipment
- Designed to meet or exceed our interpretation of ASME B30-20 standard