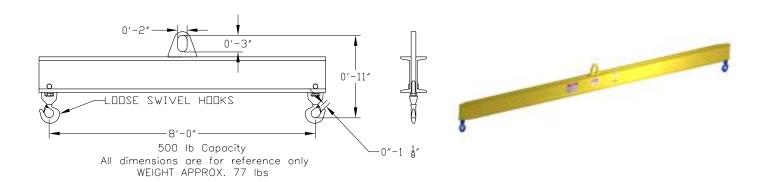

## **Basic Spreader Beam Designs**

ITEM #97-5-8

## **Key Features**

- Lifting eye made of Mild Steel to protect Crane Hook
- Inner upper edges of lifting eye chamfered and ground to help protect crane hook
- Ends of Spreader Beam are beveled to reduce sharp edges to help protect operators
- Oversized Swivel Hooks are standard to allow easy attachment of loads
- Latches on hooks are included as standard equipment
- Designed to meet or exceed our interpretation of ASME B30-20 standard