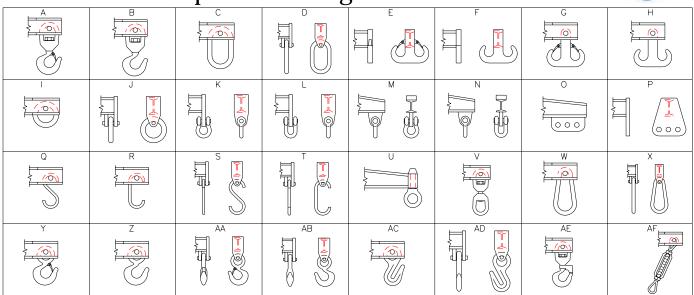

Sample End Fittings

Phone: (323)589-6061 Toll Free: (800)748-5994 www.downscrane.com

FAX:(323)589-6066