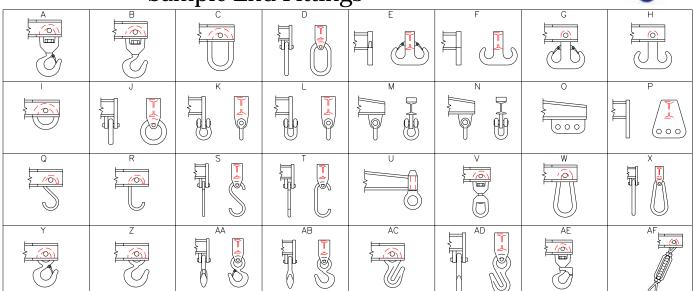

## **Key Features**

- Lifting eye made of Mild Steel to protect Crane Hook
- Inner upper edges of lifting eye chamfered and ground to help protect crane hook
- Ends of Spreader Beam are beveled to reduce sharp edges to help protect operators
- Oversized Swivel Hooks are standard to allow easy attachment of loads
- Latches on hooks are included as standard equipment
- Designed to meet or exceed our interpretation of ASME B30-20 standard