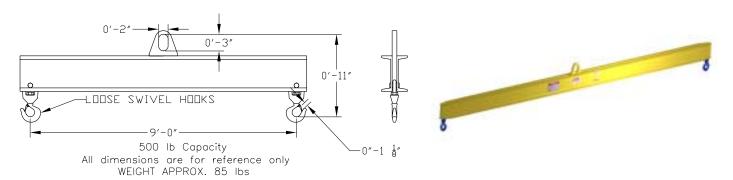

## **Basic Spreader Beam Designs**

ITEM #97-5-9

## **Key Features**

- Lifting eye made of Mild Steel to protect Crane Hook
- Inner upper edges of lifting eye chamfered and ground to help protect crane hook
- Ends of Spreader Beam are beveled to reduce sharp edges to help protect operators
- Oversized Swivel Hooks are standard to allow easy attachment of loads
- Latches on hooks are included as standard equipment
- Designed to meet or exceed our interpretation of ASME B30-20 standard