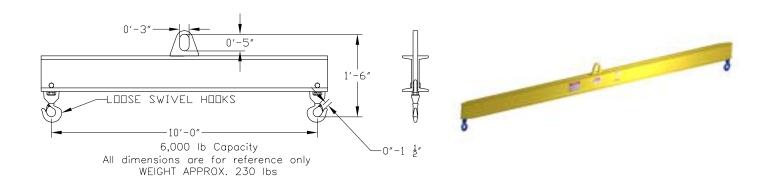

## **Basic Spreader Beam Designs**

ITEM #97-60-10

## **Key Features**

- Lifting eye made of Mild Steel to protect Crane Hook
- Inner upper edges of lifting eye chamfered and ground to help protect crane hook
- Ends of Spreader Beam are beveled to reduce sharp edges to help protect operators
- Oversized Swivel Hooks are standard to allow easy attachment of loads
- Latches on hooks are included as standard equipment
- Designed to meet or exceed our interpretation of ASME B30-20 standard