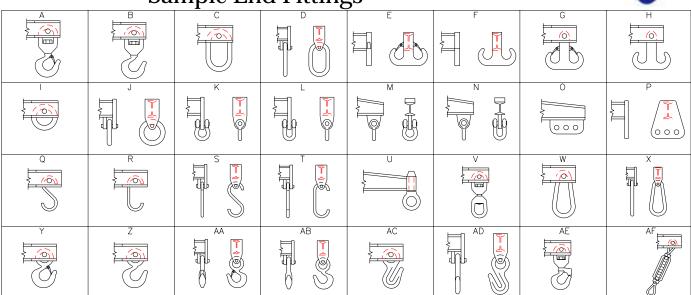

Sample End Fittings

Phone: (323)589-6061 Toll Free: (800)748-5994 FAX:(323)589-6066

www.downscrane.com