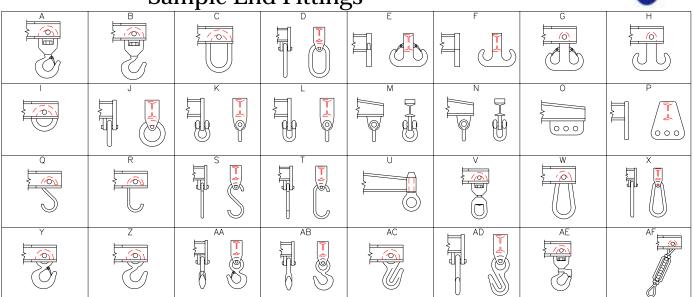

Sample End Fittings

Phone: (323)589-6061 Toll Free: (800)748-5994 FAX:(323)589-6066 www.downscrane.com