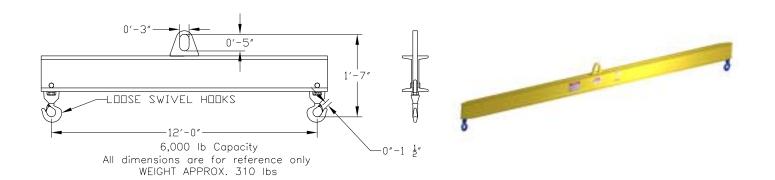

## **Basic Spreader Beam Designs**

ITEM #97-60-12

## **Key Features**

- Lifting eye made of Mild Steel to protect Crane Hook
- Inner upper edges of lifting eye chamfered and ground to help protect crane hook
- Ends of Spreader Beam are beveled to reduce sharp edges to help protect operators
- Oversized Swivel Hooks are standard to allow easy attachment of loads
- Latches on hooks are included as standard equipment
- Designed to meet or exceed our interpretation of ASME B30-20 standard