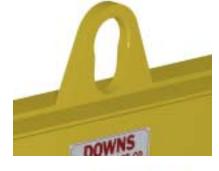

## **Key Features**

- Lifting eye made of Mild Steel to protect Crane Hook
- Inner upper edges of lifting eye chamfered and ground to help protect crane hook
- Ends of Spreader Beam are beveled to reduce sharp edges to help protect operators
- Oversized Swivel Hooks are standard to allow easy attachment of loads
- Latches on hooks are included as standard equipment
- Designed to meet or exceed our interpretation of ASME B30-20 standard

Sample End Fittings

Phone: (323)589-6061

Toll Free: (800)748-5994 www.downscrane.com FAX:(323)589-6066