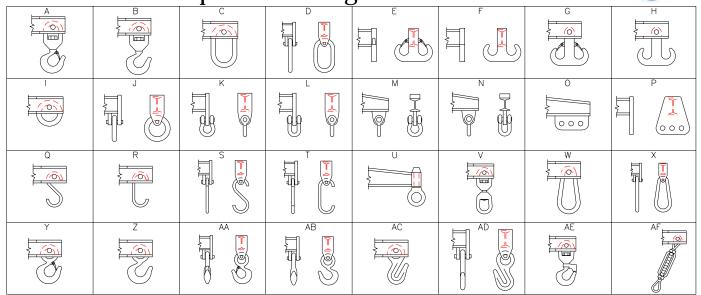

Sample End Fittings

Phone: (323)589-6061

Toll Free: (800)748-5994 www.downscrane.com FAX:(323)589-6066