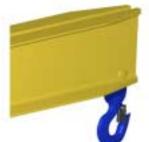

## **Key Features**

- Lifting eye made of Mild Steel to protect Crane Hook
- Inner upper edges of lifting eye chamfered and ground to help protect crane hook
- Ends of Spreader Beam are beveled to reduce sharp edges to help protect operators
- Oversized Swivel Hooks are standard to allow easy attachment of loads
- Latches on hooks are included as standard equipment
- Designed to meet or exceed our interpretation of ASME B30-20 standard

Sample End Fittings

Phone: (323)589-6061

Toll Free: (800)748-5994 www.downscrane.com FAX:(323)589-6066