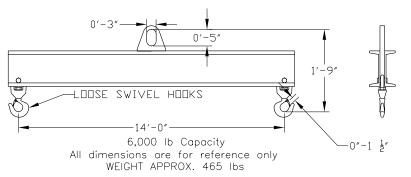

## **Basic Spreader Beam Designs**

ITEM #97-60-14

## **Key Features**

- Lifting eye made of Mild Steel to protect Crane Hook
- Inner upper edges of lifting eye chamfered and ground to help protect crane hook
- Ends of Spreader Beam are beveled to reduce sharp edges to help protect operators
- Oversized Swivel Hooks are standard to allow easy attachment of loads
- Latches on hooks are included as standard equipment
- Designed to meet or exceed our interpretation of ASME B30-20 standard