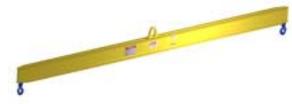

## **Basic Spreader Beam Designs**

ITEM #97-60-14

## **Key Features**

- Lifting eye made of Mild Steel to protect Crane Hook
- Inner upper edges of lifting eye chamfered and ground to help protect crane hook
- Ends of Spreader Beam are beveled to reduce sharp edges to help protect operators
- Oversized Swivel Hooks are standard to allow easy attachment of loads
- Latches on hooks are included as standard equipment
- Designed to meet or exceed our interpretation of ASME B30-20 standard