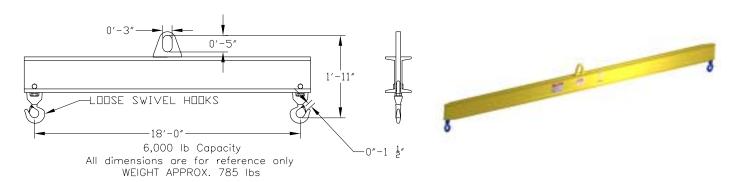

## **Basic Spreader Beam Designs**

ITEM #97-60-18

## **Key Features**

- Lifting eye made of Mild Steel to protect Crane Hook
- Inner upper edges of lifting eye chamfered and ground to help protect crane hook
- Ends of Spreader Beam are beveled to reduce sharp edges to help protect operators
- Oversized Swivel Hooks are standard to allow easy attachment of loads
- Latches on hooks are included as standard equipment
- Designed to meet or exceed our interpretation of ASME B30-20 standard