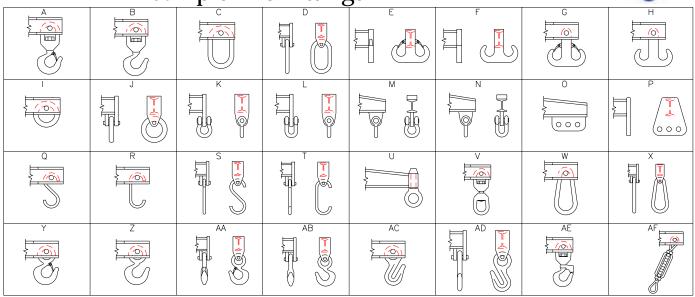

Sample End Fittings

Phone: (323)589-6061 Toll Free: (800)748-5994 FAX:(323)589-6066

www.downscrane.com