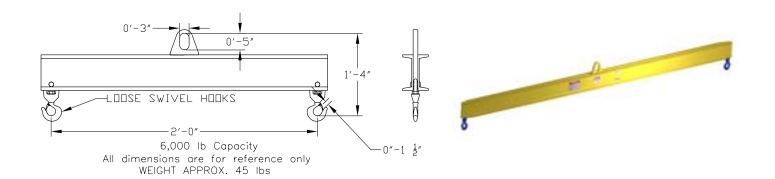

## **Downs Crane & Hoist Company**

97 Series Spreader Beam

ITEM #97-60-2

## **Key Features**

- Lifting eye made of Mild Steel to protect Crane Hook
- Inner upper edges of lifting eye chamfered and ground to help protect crane hook
- Ends of Spreader Beam are beveled to reduce sharp edges to help protect operators
- Oversized Swivel Hooks are standard to allow easy attachment of loads
- Latches on hooks are included as standard equipment
- Designed to meet or exceed our interpretation of ASME B30-20 standard