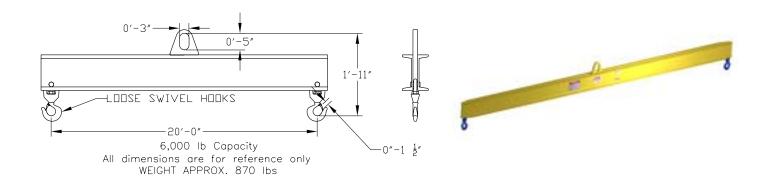

## **Basic Spreader Beam Designs**

ITEM #97-60-20

## **Key Features**

- Lifting eye made of Mild Steel to protect Crane Hook
- Inner upper edges of lifting eye chamfered and ground to help protect crane hook
- Ends of Spreader Beam are beveled to reduce sharp edges to help protect operators
- Oversized Swivel Hooks are standard to allow easy attachment of loads
- Latches on hooks are included as standard equipment
- Designed to meet or exceed our interpretation of ASME B30-20 standard