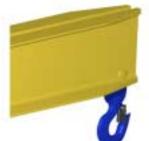

## **Key Features**

- Lifting eye made of Mild Steel to protect Crane Hook
- Inner upper edges of lifting eye chamfered and ground to help protect crane hook
- Ends of Spreader Beam are beveled to reduce sharp edges to help protect operators
- Oversized Swivel Hooks are standard to allow easy attachment of loads
- Latches on hooks are included as standard equipment
- Designed to meet or exceed our interpretation of ASME B30-20 standard