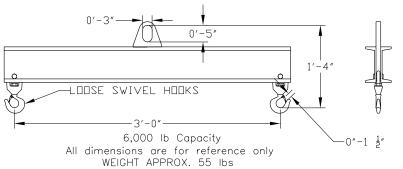

## **Basic Spreader Beam Designs**

ITEM #97-60-3

## **Key Features**

- Lifting eye made of Mild Steel to protect Crane Hook
- Inner upper edges of lifting eye chamfered and ground to help protect crane hook
- Ends of Spreader Beam are beveled to reduce sharp edges to help protect operators
- Oversized Swivel Hooks are standard to allow easy attachment of loads
- Latches on hooks are included as standard equipment
- Designed to meet or exceed our interpretation of ASME B30-20 standard