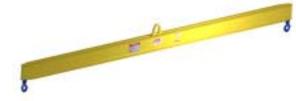

## **Basic Spreader Beam Designs**

ITEM #97-60-3

## **Key Features**

- Lifting eye made of Mild Steel to protect Crane Hook
- Inner upper edges of lifting eye chamfered and ground to help protect crane hook
- Ends of Spreader Beam are beveled to reduce sharp edges to help protect operators
- Oversized Swivel Hooks are standard to allow easy attachment of loads
- Latches on hooks are included as standard equipment
- Designed to meet or exceed our interpretation of ASME B30-20 standard