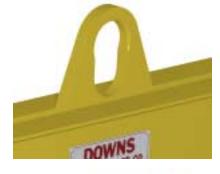

## **Key Features**

- Lifting eye made of Mild Steel to protect Crane Hook
- Inner upper edges of lifting eye chamfered and ground to help protect crane hook
- Ends of Spreader Beam are beveled to reduce sharp edges to help protect operators
- Oversized Swivel Hooks are standard to allow easy attachment of loads
- Latches on hooks are included as standard equipment
- Designed to meet or exceed our interpretation of ASME B30-20 standard