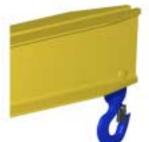

## **Key Features**

- Lifting eye made of Mild Steel to protect Crane Hook
- Inner upper edges of lifting eye chamfered and ground to help protect crane hook
- Ends of Spreader Beam are beveled to reduce sharp edges to help protect operators
- Oversized Swivel Hooks are standard to allow easy attachment of loads
- Latches on hooks are included as standard equipment
- Designed to meet or exceed our interpretation of ASME B30-20 standard

## Sample End Fittings