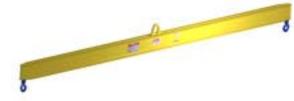

## **Basic Spreader Beam Designs**

ITEM #97-60-4

## **Key Features**

- Lifting eye made of Mild Steel to protect Crane Hook
- Inner upper edges of lifting eye chamfered and ground to help protect crane hook
- Ends of Spreader Beam are beveled to reduce sharp edges to help protect operators
- Oversized Swivel Hooks are standard to allow easy attachment of loads
- Latches on hooks are included as standard equipment
- Designed to meet or exceed our interpretation of ASME B30-20 standard