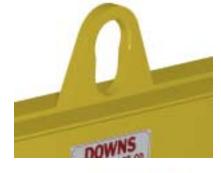

## **Key Features**

- Lifting eye made of Mild Steel to protect Crane Hook
- Inner upper edges of lifting eye chamfered and ground to help protect crane hook
- Ends of Spreader Beam are beveled to reduce sharp edges to help protect operators
- Oversized Swivel Hooks are standard to allow easy attachment of loads
- Latches on hooks are included as standard equipment
- Designed to meet or exceed our interpretation of ASME B30-20 standard

## Sample End Fittings