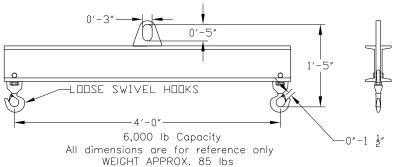

## **Basic Spreader Beam Designs**

ITEM #97-60-4

## **Key Features**

- Lifting eye made of Mild Steel to protect Crane Hook
- Inner upper edges of lifting eye chamfered and ground to help protect crane hook
- Ends of Spreader Beam are beveled to reduce sharp edges to help protect operators
- Oversized Swivel Hooks are standard to allow easy attachment of loads
- Latches on hooks are included as standard equipment
- Designed to meet or exceed our interpretation of ASME B30-20 standard