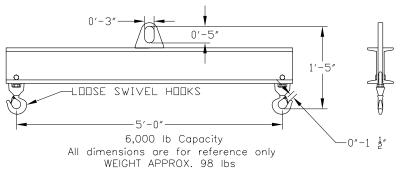

## **Basic Spreader Beam Designs**

ITEM #97-60-5

## **Key Features**

- Lifting eye made of Mild Steel to protect Crane Hook
- Inner upper edges of lifting eye chamfered and ground to help protect crane hook
- Ends of Spreader Beam are beveled to reduce sharp edges to help protect operators
- Oversized Swivel Hooks are standard to allow easy attachment of loads
- Latches on hooks are included as standard equipment
- Designed to meet or exceed our interpretation of ASME B30-20 standard