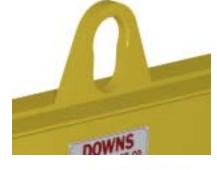

## Sample End Fittings

## **Key Features**

- Lifting eye made of Mild Steel to protect Crane Hook
- Inner upper edges of lifting eye chamfered and ground to help protect crane hook
- Ends of Spreader Beam are beveled to reduce sharp edges to help protect operators
- Oversized Swivel Hooks are standard to allow easy attachment of loads
- Latches on hooks are included as standard equipment
- Designed to meet or exceed our interpretation of ASME B30-20 standard