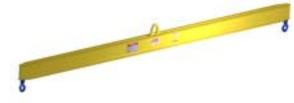

## **Basic Spreader Beam Designs**

ITEM #97-60-5

## **Key Features**

- Lifting eye made of Mild Steel to protect Crane Hook
- Inner upper edges of lifting eye chamfered and ground to help protect crane hook
- Ends of Spreader Beam are beveled to reduce sharp edges to help protect operators
- Oversized Swivel Hooks are standard to allow easy attachment of loads
- Latches on hooks are included as standard equipment
- Designed to meet or exceed our interpretation of ASME B30-20 standard