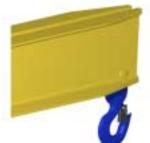

## Sample End Fittings

## **Key Features**

- Lifting eye made of Mild Steel to protect Crane Hook
- Inner upper edges of lifting eye chamfered and ground to help protect crane hook
- Ends of Spreader Beam are beveled to reduce sharp edges to help protect operators
- Oversized Swivel Hooks are standard to allow easy attachment of loads
- Latches on hooks are included as standard equipment
- Designed to meet or exceed our interpretation of ASME B30-20 standard