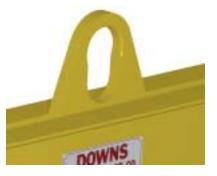

## **Key Features**

- Lifting eye made of Mild Steel to protect Crane Hook
- Inner upper edges of lifting eye chamfered and ground to help protect crane hook
- Ends of Spreader Beam are beveled to reduce sharp edges to help protect operators
- Oversized Swivel Hooks are standard to allow easy attachment of loads
- Latches on hooks are included as standard equipment
- Designed to meet or exceed our interpretation of ASME B30-20 standard