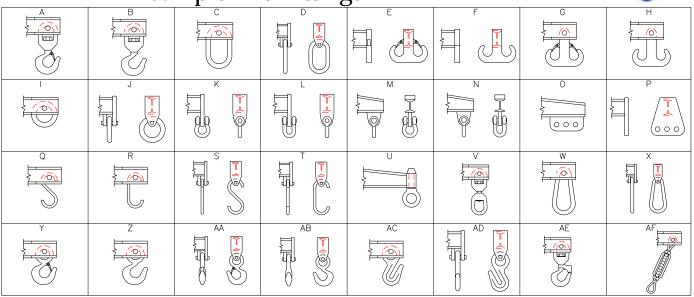

Sample End Fittings

Phone: (323)589-6061 Toll Free: (800)748-5994 FAX:(323)589-6066

www.downscrane.com