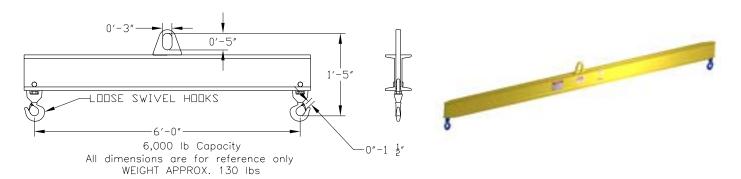

## **Basic Spreader Beam Designs**

ITEM #97-60-6

## **Key Features**

- Lifting eye made of Mild Steel to protect Crane Hook
- Inner upper edges of lifting eye chamfered and ground to help protect crane hook
- Ends of Spreader Beam are beveled to reduce sharp edges to help protect operators
- Oversized Swivel Hooks are standard to allow easy attachment of loads
- Latches on hooks are included as standard equipment
- Designed to meet or exceed our interpretation of ASME B30-20 standard