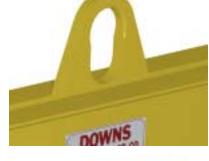

## **Key Features**

- Lifting eye made of Mild Steel to protect Crane Hook
- Inner upper edges of lifting eye chamfered and ground to help protect crane hook
- Ends of Spreader Beam are beveled to reduce sharp edges to help protect operators
- Oversized Swivel Hooks are standard to allow easy attachment of loads
- Latches on hooks are included as standard equipment
- Designed to meet or exceed our interpretation of ASME B30-20 standard