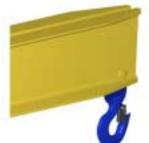

## **Key Features**

- Lifting eye made of Mild Steel to protect Crane Hook
- Inner upper edges of lifting eye chamfered and ground to help protect crane hook
- Ends of Spreader Beam are beveled to reduce sharp edges to help protect operators
- Oversized Swivel Hooks are standard to allow easy attachment of loads
- Latches on hooks are included as standard equipment
- Designed to meet or exceed our interpretation of ASME B30-20 standard