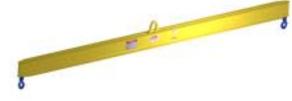

## **Key Features**

- Lifting eye made of Mild Steel to protect Crane Hook
- Inner upper edges of lifting eye chamfered and ground to help protect crane hook
- Ends of Spreader Beam are beveled to reduce sharp edges to help protect operators
- Oversized Swivel Hooks are standard to allow easy attachment of loads
- Latches on hooks are included as standard equipment
- Designed to meet or exceed our interpretation of ASME B30-20 standard