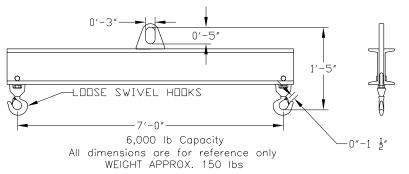

## **Key Features**

- Lifting eye made of Mild Steel to protect Crane Hook
- Inner upper edges of lifting eye chamfered and ground to help protect crane hook
- Ends of Spreader Beam are beveled to reduce sharp edges to help protect operators
- Oversized Swivel Hooks are standard to allow easy attachment of loads
- Latches on hooks are included as standard equipment
- Designed to meet or exceed our interpretation of ASME B30-20 standard