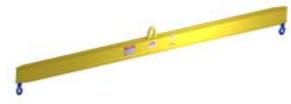

## **Basic Spreader Beam Designs**

ITEM #97-60-8

## **Key Features**

- Lifting eye made of Mild Steel to protect Crane Hook
- Inner upper edges of lifting eye chamfered and ground to help protect crane hook
- Ends of Spreader Beam are beveled to reduce sharp edges to help protect operators
- Oversized Swivel Hooks are standard to allow easy attachment of loads
- Latches on hooks are included as standard equipment
- Designed to meet or exceed our interpretation of ASME B30-20 standard