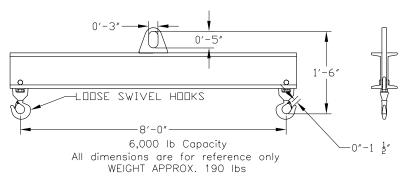

## **Basic Spreader Beam Designs**

ITEM #97-60-8

## **Key Features**

- Lifting eye made of Mild Steel to protect Crane Hook
- Inner upper edges of lifting eye chamfered and ground to help protect crane hook
- Ends of Spreader Beam are beveled to reduce sharp edges to help protect operators
- Oversized Swivel Hooks are standard to allow easy attachment of loads
- Latches on hooks are included as standard equipment
- Designed to meet or exceed our interpretation of ASME B30-20 standard