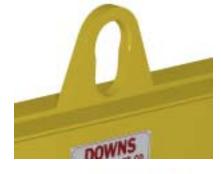

## **Key Features**

- Lifting eye made of Mild Steel to protect Crane Hook
- Inner upper edges of lifting eye chamfered and ground to help protect crane hook
- Ends of Spreader Beam are beveled to reduce sharp edges to help protect operators
- Oversized Swivel Hooks are standard to allow easy attachment of loads
- Latches on hooks are included as standard equipment
- Designed to meet or exceed our interpretation of ASME B30-20 standard

Sample End Fittings

Phone: (323)589-6061

Toll Free: (800)748-5994 www.downscrane.com FAX:(323)589-6066