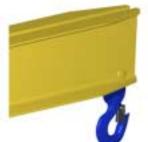

## **Key Features**

- Lifting eye made of Mild Steel to protect Crane Hook
- Inner upper edges of lifting eye chamfered and ground to help protect crane hook
- Ends of Spreader Beam are beveled to reduce sharp edges to help protect operators
- Oversized Swivel Hooks are standard to allow easy attachment of loads
- Latches on hooks are included as standard equipment
- Designed to meet or exceed our interpretation of ASME B30-20 standard

Sample End Fittings

Phone: (323)589-6061

Toll Free: (800)748-5994 www.downscrane.com FAX:(323)589-6066