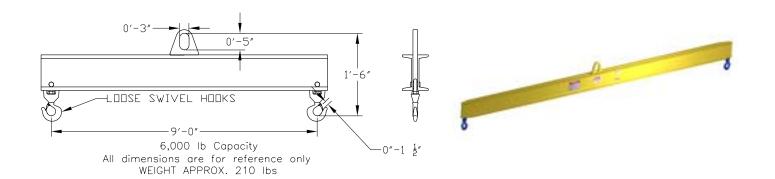

## **Basic Spreader Beam Designs**

ITEM #97-60-9

## **Key Features**

- Lifting eye made of Mild Steel to protect Crane Hook
- Inner upper edges of lifting eye chamfered and ground to help protect crane hook
- Ends of Spreader Beam are beveled to reduce sharp edges to help protect operators
- Oversized Swivel Hooks are standard to allow easy attachment of loads
- Latches on hooks are included as standard equipment
- Designed to meet or exceed our interpretation of ASME B30-20 standard