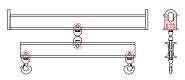

## 96 Series Spreader Beam

ITEM #96-10-12

All dimensions are for reference only WEIGHT APPROX. 110 lbs

## **Key Features**

- Lifting eye made of Mild Steel to protect Crane Hook
- Inner upper edges of lifting eye chamfered and ground to help protect crane hook
- Ends of Spreader Beam are beveled to reduce sharp edges to help protect operators and to reduce weight
- Oversized Twin Hooks are chamfered and ground for use with nylon slings
- Latches on hooks are included as standard equipment
- Designed to meet or exceed our interpretation of applicable OSHA and ANSI/ASME B30-20 Standards
- See Series 97 Sheets for alternate end fittings