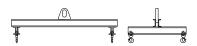

## 96 Series Spreader Beam

ITEM #96-10-12

All dimensions are for reference only WEIGHT APPROX. 110 lbs

## **Key Features**

- Lifting eye made of Mild Steel to protect Crane Hook
- Inner upper edges of lifting eye chamfered and ground to help protect crane hook
- Ends of Spreader Beam are beveled to reduce sharp edges to help protect operators and to reduce weight
- Oversized Twin Hooks are chamfered and ground for use with nylon slings
- Latches on hooks are included as standard equipment
- Designed to meet or exceed our interpretation of applicable OSHA and ANSI/ASME B30-20 Standards
- See Series 97 Sheets for alternate end fittings