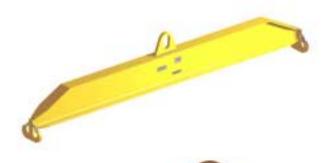

## 96 Series Spreader Beam

ITEM #96-10-12

All dimensions are for reference only WEIGHT APPROX. 110 lbs

## **Key Features**

- Lifting eye made of Mild Steel to protect Crane Hook
- Inner upper edges of lifting eye chamfered and ground to help protect crane hook
- Ends of Spreader Beam are beveled to reduce sharp edges to help protect operators and to reduce weight
- Oversized Twin Hooks are chamfered and ground for use with nylon slings
- Latches on hooks are included as standard equipment
- Designed to meet or exceed our interpretation of applicable OSHA and ANSI/ASME B30-20 Standards
- See Series 97 Sheets for alternate end fittings