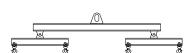

## 96 Series Spreader Beam

ITEM #96-10-12

All dimensions are for reference only WEIGHT APPROX. 110 lbs

## **Key Features**

- Lifting eye made of Mild Steel to protect Crane Hook
- Inner upper edges of lifting eye chamfered and ground to help protect crane hook
- Ends of Spreader Beam are beveled to reduce sharp edges to help protect operators and to reduce weight
- Oversized Twin Hooks are chamfered and ground for use with nylon slings
- Latches on hooks are included as standard equipment
- Designed to meet or exceed our interpretation of applicable OSHA and ANSI/ASME B30-20 Standards
- See Series 97 Sheets for alternate end fittings