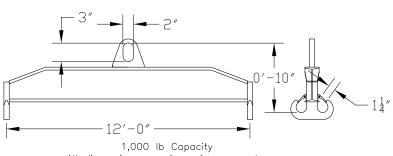

## 96 Series Spreader Beam

ITEM #96-10-12

All dimensions are for reference only WEIGHT APPROX. 110 lbs

## **Key Features**

- Lifting eye made of Mild Steel to protect Crane Hook
- Inner upper edges of lifting eye chamfered and ground to help protect crane hook
- Ends of Spreader Beam are beveled to reduce sharp edges to help protect operators and to reduce weight
- Oversized Twin Hooks are chamfered and ground for use with nylon slings
- Latches on hooks are included as standard equipment
- Designed to meet or exceed our interpretation of applicable OSHA and ANSI/ASME B30-20 Standards
- See Series 97 Sheets for alternate end fittings