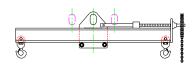

## 96 Series Spreader Beam

ITEM #96-10-12

All dimensions are for reference only WEIGHT APPROX. 110 lbs

## **Key Features**

- Lifting eye made of Mild Steel to protect Crane Hook
- Inner upper edges of lifting eye chamfered and ground to help protect crane hook
- Ends of Spreader Beam are beveled to reduce sharp edges to help protect operators and to reduce weight
- Oversized Twin Hooks are chamfered and ground for use with nylon slings
- Latches on hooks are included as standard equipment
- Designed to meet or exceed our interpretation of applicable OSHA and ANSI/ASME B30-20 Standards
- See Series 97 Sheets for alternate end fittings