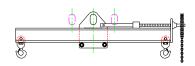

## 96 Series Spreader Beam

ITEM #96-150-3

## **Key Features**

- Lifting eye made of Mild Steel to protect Crane Hook
- Inner upper edges of lifting eye chamfered and ground to help protect crane hook
- Ends of Spreader Beam are beveled to reduce sharp edges to help protect operators and to reduce weight
- Oversized Twin Hooks are chamfered and ground for use with nylon slings
- Latches on hooks are included as standard equipment
- Designed to meet or exceed our interpretation of applicable OSHA and ANSI/ASME B30-20 Standards
- See Series 97 Sheets for alternate end fittings