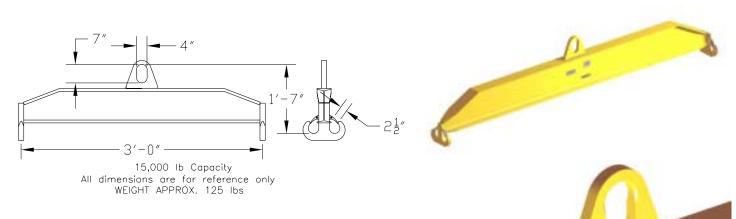

## 96 Series Spreader Beam

ITEM #96-150-3

## **Key Features**

- Lifting eye made of Mild Steel to protect Crane Hook
- Inner upper edges of lifting eye chamfered and ground to help protect crane hook
- Ends of Spreader Beam are beveled to reduce sharp edges to help protect operators and to reduce weight
- Oversized Twin Hooks are chamfered and ground for use with nylon slings
- Latches on hooks are included as standard equipment
- Designed to meet or exceed our interpretation of applicable OSHA and ANSI/ASME B30-20 Standards
- See Series 97 Sheets for alternate end fittings