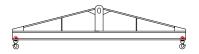

## 96 Series Spreader Beam

ITEM #96-150-3

## **Key Features**

- Lifting eye made of Mild Steel to protect Crane Hook
- Inner upper edges of lifting eye chamfered and ground to help protect crane hook
- Ends of Spreader Beam are beveled to reduce sharp edges to help protect operators and to reduce weight
- Oversized Twin Hooks are chamfered and ground for use with nylon slings
- Latches on hooks are included as standard equipment
- Designed to meet or exceed our interpretation of applicable OSHA and ANSI/ASME B30-20 Standards
- See Series 97 Sheets for alternate end fittings