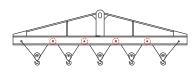

## 96 Series Spreader Beam

ITEM #96-150-3

## **Key Features**

- Lifting eye made of Mild Steel to protect Crane Hook
- Inner upper edges of lifting eye chamfered and ground to help protect crane hook
- Ends of Spreader Beam are beveled to reduce sharp edges to help protect operators and to reduce weight
- Oversized Twin Hooks are chamfered and ground for use with nylon slings
- Latches on hooks are included as standard equipment
- Designed to meet or exceed our interpretation of applicable OSHA and ANSI/ASME B30-20 Standards
- See Series 97 Sheets for alternate end fittings