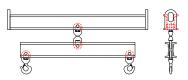

## 96 Series Spreader Beam

ITEM #96-150-3

## **Key Features**

- Lifting eye made of Mild Steel to protect Crane Hook
- Inner upper edges of lifting eye chamfered and ground to help protect crane hook
- Ends of Spreader Beam are beveled to reduce sharp edges to help protect operators and to reduce weight
- Oversized Twin Hooks are chamfered and ground for use with nylon slings
- Latches on hooks are included as standard equipment
- Designed to meet or exceed our interpretation of applicable OSHA and ANSI/ASME B30-20 Standards
- See Series 97 Sheets for alternate end fittings