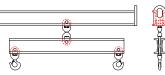

## **Downs Crane & Hoist Company**

96 Series Spreader Beam

ITEM #96-400-16

## **Key Features**

- Lifting eye made of Mild Steel to protect Crane Hook
- Inner upper edges of lifting eye chamfered and ground to help protect crane hook
- Ends of Spreader Beam are beveled to reduce sharp edges to help protect operators and to reduce weight
- Oversized Twin Hooks are chamfered and ground for use with nylon slings
- Latches on hooks are included as standard equipment
- Designed to meet or exceed our interpretation of applicable OSHA and ANSI/ASME B30-20 Standards
- See Series 97 Sheets for alternate end fittings