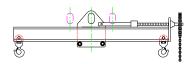

## **Downs Crane & Hoist Company**

96 Series Spreader Beam

ITEM #96-400-16

## **Key Features**

- Lifting eye made of Mild Steel to protect Crane Hook
- Inner upper edges of lifting eye chamfered and ground to help protect crane hook
- Ends of Spreader Beam are beveled to reduce sharp edges to help protect operators and to reduce weight
- Oversized Twin Hooks are chamfered and ground for use with nylon slings
- Latches on hooks are included as standard equipment
- Designed to meet or exceed our interpretation of applicable OSHA and ANSI/ASME B30-20 Standards
- See Series 97 Sheets for alternate end fittings