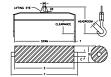

## **Downs Crane & Hoist Company**

96 Series Spreader Beam

ITEM #96-400-16

## **Key Features**

- Lifting eye made of Mild Steel to protect Crane Hook
- Inner upper edges of lifting eye chamfered and ground to help protect crane hook
- Ends of Spreader Beam are beveled to reduce sharp edges to help protect operators and to reduce weight
- Oversized Twin Hooks are chamfered and ground for use with nylon slings
- Latches on hooks are included as standard equipment
- Designed to meet or exceed our interpretation of applicable OSHA and ANSI/ASME B30-20 Standards
- See Series 97 Sheets for alternate end fittings