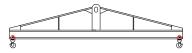

## **Downs Crane & Hoist Company**

96 Series Spreader Beam

ITEM #96-400-16

## **Key Features**

- Lifting eye made of Mild Steel to protect Crane Hook
- Inner upper edges of lifting eye chamfered and ground to help protect crane hook
- Ends of Spreader Beam are beveled to reduce sharp edges to help protect operators and to reduce weight
- Oversized Twin Hooks are chamfered and ground for use with nylon slings
- Latches on hooks are included as standard equipment
- Designed to meet or exceed our interpretation of applicable OSHA and ANSI/ASME B30-20 Standards
- See Series 97 Sheets for alternate end fittings