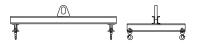

## **Downs Crane & Hoist Company**

96 Series Spreader Beam

ITEM #96-400-16

## **Key Features**

- Lifting eye made of Mild Steel to protect Crane Hook
- Inner upper edges of lifting eye chamfered and ground to help protect crane hook
- Ends of Spreader Beam are beveled to reduce sharp edges to help protect operators and to reduce weight
- Oversized Twin Hooks are chamfered and ground for use with nylon slings
- Latches on hooks are included as standard equipment
- Designed to meet or exceed our interpretation of applicable OSHA and ANSI/ASME B30-20 Standards
- See Series 97 Sheets for alternate end fittings