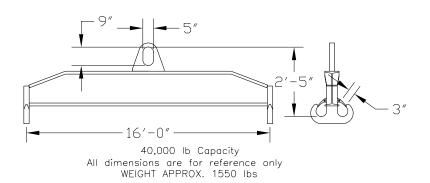

## **Downs Crane & Hoist Company**

96 Series Spreader Beam

ITEM #96-400-16

## **Key Features**

- Lifting eye made of Mild Steel to protect Crane Hook
- Inner upper edges of lifting eye chamfered and ground to help protect crane hook
- Ends of Spreader Beam are beveled to reduce sharp edges to help protect operators and to reduce weight
- Oversized Twin Hooks are chamfered and ground for use with nylon slings
- Latches on hooks are included as standard equipment
- Designed to meet or exceed our interpretation of applicable OSHA and ANSI/ASME B30-20 Standards
- See Series 97 Sheets for alternate end fittings