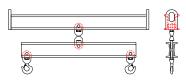

## **Key Features**

- Lifting eye made of Mild Steel to protect Crane Hook
- Inner upper edges of lifting eye chamfered and ground to help protect crane hook
- Ends of Spreader Beam are beveled to reduce sharp edges to help protect operators and to reduce weight
- Oversized Twin Hooks are chamfered and ground for use with nylon slings
- Latches on hooks are included as standard equipment
- Designed to meet or exceed our interpretation of applicable OSHA and ANSI/ASME B30-20 Standards
- See Series 97 Sheets for alternate end fittings

## Sample Spreaders

Series 100 Spreader Beam

Series 103 Spreader Beam

Series 106 Spreader Beam

Phone: (323)589-6061

Series 101 Spreader Beam

Series 104 Spreader Beam

Series 109 Spreader Beam