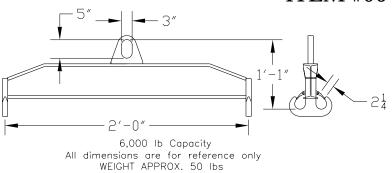

## **Downs Crane & Hoist Company**

96 Series Spreader Beam

ITEM #96-60-2

## **Key Features**

- Lifting eye made of Mild Steel to protect Crane Hook
- Inner upper edges of lifting eye chamfered and ground to help protect crane hook
- Ends of Spreader Beam are beveled to reduce sharp edges to help protect operators and to reduce weight
- Oversized Twin Hooks are chamfered and ground for use with nylon slings
- Latches on hooks are included as standard equipment
- Designed to meet or exceed our interpretation of applicable OSHA and ANSI/ASME B30-20 Standards
- See Series 97 Sheets for alternate end fittings