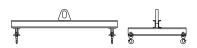

## **Downs Crane & Hoist Company**

96 Series Spreader Beam

ITEM #96-60-2

## **Key Features**

- Lifting eye made of Mild Steel to protect Crane Hook
- Inner upper edges of lifting eye chamfered and ground to help protect crane hook
- Ends of Spreader Beam are beveled to reduce sharp edges to help protect operators and to reduce weight
- Oversized Twin Hooks are chamfered and ground for use with nylon slings
- Latches on hooks are included as standard equipment
- Designed to meet or exceed our interpretation of applicable OSHA and ANSI/ASME B30-20 Standards
- See Series 97 Sheets for alternate end fittings