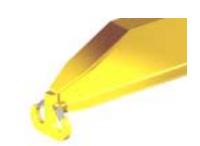

## **Key Features**

- Lifting eye made of Mild Steel to protect Crane Hook
- Inner upper edges of lifting eye chamfered and ground to help protect crane hook
- Ends of Spreader Beam are beveled to reduce sharp edges to help protect operators and to reduce weight
- Oversized Twin Hooks are chamfered and ground for use with nylon slings
- Latches on hooks are included as standard equipment
- Designed to meet or exceed our interpretation of applicable OSHA and ANSI/ASME B30-20 Standards
- See Series 97 Sheets for alternate end fittings