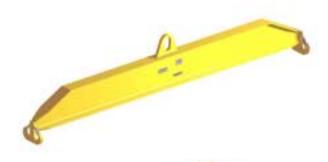

## **Downs Crane & Hoist Company**

96 Series Spreader Beam

ITEM #96-60-2

## **Key Features**

- Lifting eye made of Mild Steel to protect Crane Hook
- Inner upper edges of lifting eye chamfered and ground to help protect crane hook
- Ends of Spreader Beam are beveled to reduce sharp edges to help protect operators and to reduce weight
- Oversized Twin Hooks are chamfered and ground for use with nylon slings
- Latches on hooks are included as standard equipment
- Designed to meet or exceed our interpretation of applicable OSHA and ANSI/ASME B30-20 Standards
- See Series 97 Sheets for alternate end fittings