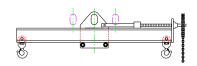

## **Downs Crane & Hoist Company**

96 Series Spreader Beam

ITEM #96-60-2

## **Key Features**

- Lifting eye made of Mild Steel to protect Crane Hook
- Inner upper edges of lifting eye chamfered and ground to help protect crane hook
- Ends of Spreader Beam are beveled to reduce sharp edges to help protect operators and to reduce weight
- Oversized Twin Hooks are chamfered and ground for use with nylon slings
- Latches on hooks are included as standard equipment
- Designed to meet or exceed our interpretation of applicable OSHA and ANSI/ASME B30-20 Standards
- See Series 97 Sheets for alternate end fittings