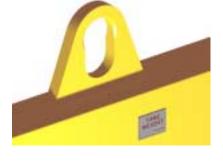

## **Key Features**

- Lifting eye made of Mild Steel to protect Crane Hook
- Inner upper edges of lifting eye chamfered and ground to help protect crane hook
- Ends of Spreader Beam are beveled to reduce sharp edges to help protect operators and to reduce weight
- Oversized Twin Hooks are chamfered and ground for use with nylon slings
- Latches on hooks are included as standard equipment
- Designed to meet or exceed our interpretation of applicable OSHA and ANSI/ASME B30-20 Standards
- See Series 97 Sheets for alternate end fittings