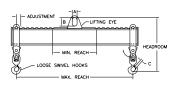

## **Downs Crane & Hoist Company**

96 Series Spreader Beam

ITEM #96-60-2

## **Key Features**

- Lifting eye made of Mild Steel to protect Crane Hook
- Inner upper edges of lifting eye chamfered and ground to help protect crane hook
- Ends of Spreader Beam are beveled to reduce sharp edges to help protect operators and to reduce weight
- Oversized Twin Hooks are chamfered and ground for use with nylon slings
- Latches on hooks are included as standard equipment
- Designed to meet or exceed our interpretation of applicable OSHA and ANSI/ASME B30-20 Standards
- See Series 97 Sheets for alternate end fittings