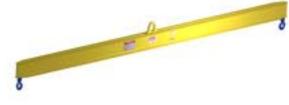

## **Basic Spreader Beam Designs**

ITEM #97-150-16

## **Key Features**

- Lifting eye made of Mild Steel to protect Crane Hook
- Inner upper edges of lifting eye chamfered and ground to help protect crane hook
- Ends of Spreader Beam are beveled to reduce sharp edges to help protect operators
- Oversized Swivel Hooks are standard to allow easy attachment of loads
- Latches on hooks are included as standard equipment
- Designed to meet or exceed our interpretation of ASME B30-20 standard