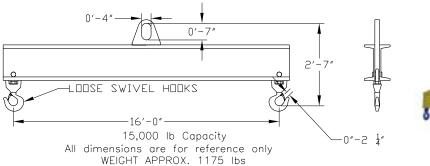

## **Basic Spreader Beam Designs**

ITEM #97-150-16

## **Key Features**

- Lifting eye made of Mild Steel to protect Crane Hook
- Inner upper edges of lifting eye chamfered and ground to help protect crane hook
- Ends of Spreader Beam are beveled to reduce sharp edges to help protect operators
- Oversized Swivel Hooks are standard to allow easy attachment of loads
- Latches on hooks are included as standard equipment
- Designed to meet or exceed our interpretation of ASME B30-20 standard