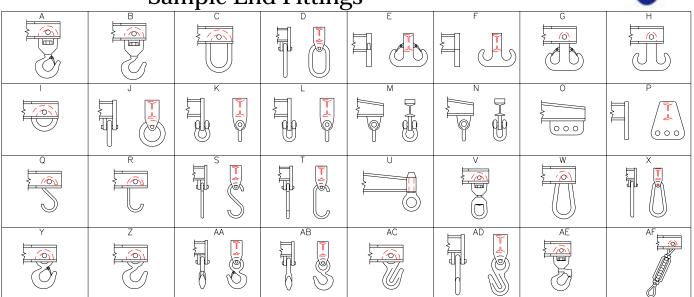

Sample End Fittings

Phone: (323)589-6061 Toll Free: (800)748-5994 FAX:(323)589-6066

www.downscrane.com