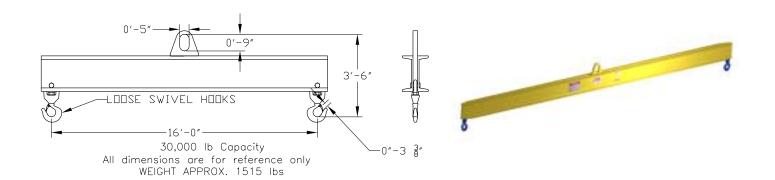

## **Basic Spreader Beam Designs**

ITEM #97-300-16

## **Key Features**

- Lifting eye made of Mild Steel to protect Crane Hook
- Inner upper edges of lifting eye chamfered and ground to help protect crane hook
- Ends of Spreader Beam are beveled to reduce sharp edges to help protect operators
- Oversized Swivel Hooks are standard to allow easy attachment of loads
- Latches on hooks are included as standard equipment
- Designed to meet or exceed our interpretation of ASME B30-20 standard