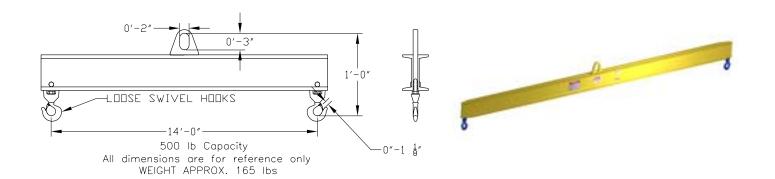

## **Basic Spreader Beam Designs**

ITEM #97-5-14

## **Key Features**

- Lifting eye made of Mild Steel to protect Crane Hook
- Inner upper edges of lifting eye chamfered and ground to help protect crane hook
- Ends of Spreader Beam are beveled to reduce sharp edges to help protect operators
- Oversized Swivel Hooks are standard to allow easy attachment of loads
- Latches on hooks are included as standard equipment
- Designed to meet or exceed our interpretation of ASME B30-20 standard