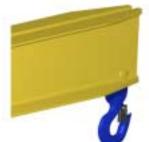

## **Key Features**

- Lifting eye made of Mild Steel to protect Crane Hook
- Inner upper edges of lifting eye chamfered and ground to help protect crane hook
- Ends of Spreader Beam are beveled to reduce sharp edges to help protect operators
- Oversized Swivel Hooks are standard to allow easy attachment of loads
- Latches on hooks are included as standard equipment
- Designed to meet or exceed our interpretation of ASME B30-20 standard

## Sample End Fittings