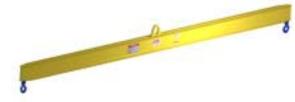

## **Basic Spreader Beam Designs**

ITEM #97-60-16

## **Key Features**

- Lifting eye made of Mild Steel to protect Crane Hook
- Inner upper edges of lifting eye chamfered and ground to help protect crane hook
- Ends of Spreader Beam are beveled to reduce sharp edges to help protect operators
- Oversized Swivel Hooks are standard to allow easy attachment of loads
- Latches on hooks are included as standard equipment
- Designed to meet or exceed our interpretation of ASME B30-20 standard