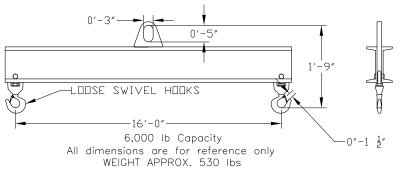

## **Basic Spreader Beam Designs**

ITEM #97-60-16

## **Key Features**

- Lifting eye made of Mild Steel to protect Crane Hook
- Inner upper edges of lifting eye chamfered and ground to help protect crane hook
- Ends of Spreader Beam are beveled to reduce sharp edges to help protect operators
- Oversized Swivel Hooks are standard to allow easy attachment of loads
- Latches on hooks are included as standard equipment
- Designed to meet or exceed our interpretation of ASME B30-20 standard