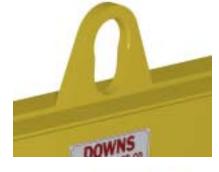

## **Key Features**

- Lifting eye made of Mild Steel to protect Crane Hook
- Inner upper edges of lifting eye chamfered and ground to help protect crane hook
- Ends of Spreader Beam are beveled to reduce sharp edges to help protect operators
- Oversized Swivel Hooks are standard to allow easy attachment of loads
- Latches on hooks are included as standard equipment
- Designed to meet or exceed our interpretation of ASME B30-20 standard

## Sample End Fittings